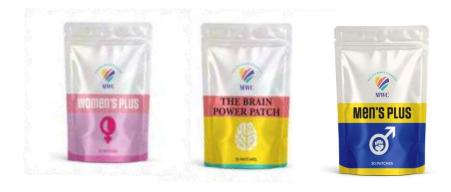

# WHY NATURAL PATCHES?

Most vitamin supplements contain products your body doesn't need. The patch offers **continual absorption**, and ease of application. Absorbing the vitamins through the skin via the patch **bypasses the liver**, unlike oral pills for more effective and safe dosage

# **KEY** BENEFITS

01.

02.

03.

04.

Simple Application Apply patch directly on clean, dry, unbroken skin.

**12-24hr of Relief** Continuous absorption for up to 24hrs of relief

**Convenient & Discreet** 

### EASY

Just about everyone can use our patches. Simply stick on, wear it for the time period, carefully peel it off, and repeat