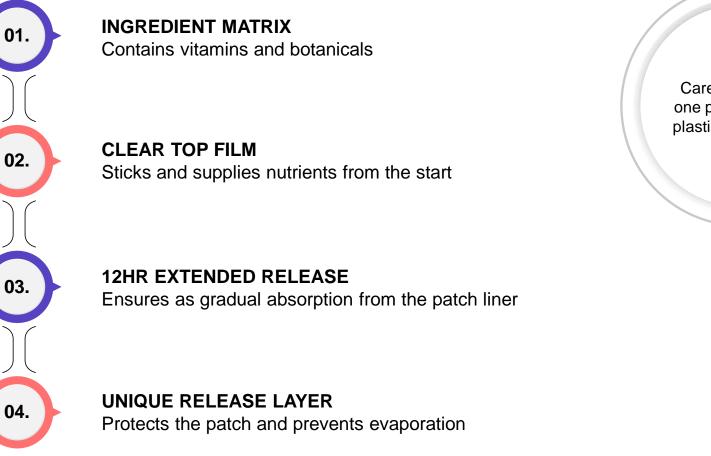

### What is in the Natural Skin Patch?

How To Use The Patch

# WHY NATURAL PATCHES?

Most vitamin supplements contain products your body doesn't need. The patch offers **continual absorption**, and ease of application. Absorbing the vitamins through the skin via the patch **bypasses the liver**, unlike oral pills for more effective and safe dosage