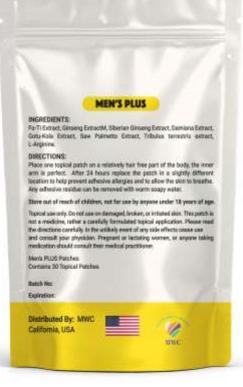

#### **INGREDIENTS**

- Fo-Ti Extract
- Ginseng Extract
- Siberian Ginseng Extract
- Damiana Extract
- Gotu-Kola Extract
- Saw Palmetto Extract
- Tribulus terrestris extract
- L-Arginine

### Why you need the **Men's PLUS** patch

✓ The patch designed to be worn daily contains a careful blend of **natural** aphrodisiacs and libido enhancers.

✓ Designed to enhance **male vitality**, improve performance, energy and promote overall health

✓ Helps with fatigue, stress and promotes **longevity** 

✓ Encourages normal **prostate** health