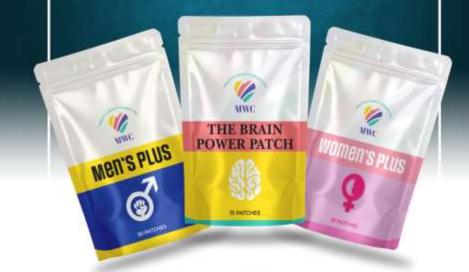

### Announcing the MWC All Natural Health Patches !!

Unique Exclusive and Life Enhancing

> Join us as we take this Mission of Health and Wealth around the World !!

# THE CONNECT BRAIN ENHANCEMENT POWER PATCH !!

### **INGREDIENTS**

- Gotu-Kola Extract
- Damiana Extract
- Black Cohosh Extract
- Valerian Extract
- Skull Cap Extract
- Oat Seed Extract
- Ginger Extract

### Why you need the Women's PLUS patch

✓ You're looking for a **natural, easy solution** to help with **mood swings**, **sleeplessness** and **brain fog** 

✓ You want to ease the symptoms but **can't tolerate oral vitamins**, minerals and powders

#### **INGREDIENTS**

- Fo-Ti Extract
- Ginseng Extract
- Siberian Ginseng Extract
- Damiana Extract
- Gotu-Kola Extract
- Saw Palmetto Extract
- Tribulus terrestris extract
- L-Arginine

### Why you need the **Men's PLUS** patch

✓ The patch designed to be worn daily contains a careful blend of **natural** aphrodisiacs and libido enhancers.

✓ Designed to enhance **male vitality**, improve performance, energy and promote overall health