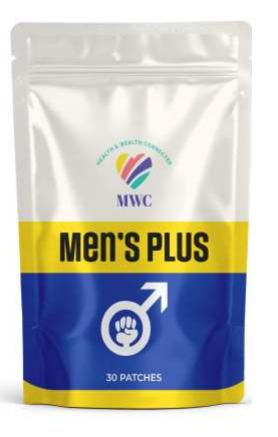

### Why you need the **Men's PLUS** patch

✓ The patch designed to be worn daily contains a careful blend of **natural** aphrodisiacs and libido enhancers.

✓ Designed to enhance **male vitality**, improve performance, energy and promote overall health

✓ Helps with fatigue, stress and promotes **longevity** 

✓ Encourages normal **prostate** health