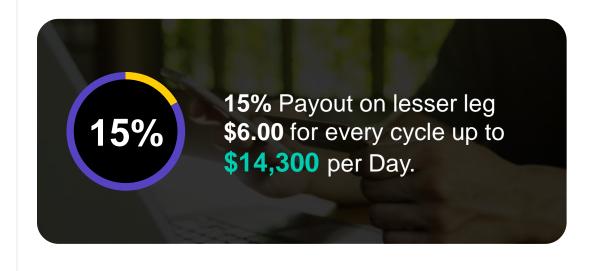

# \$6

DAILY **Cycle Pair Bonus** (Dual Team Commissions).

For every new Product purchase detected in your back office dashboard, a corresponding sales volume (SV) will be added to your volume carry-over depending on the package availed by your Team.

Working on a ratio of (1:1) per Pair cycle.

Pair cycle bonuses are **paid every day**!!

One (1) cycle bonus is equivalent to **\$6.00**, maximum of **\$14,300** per Day !!