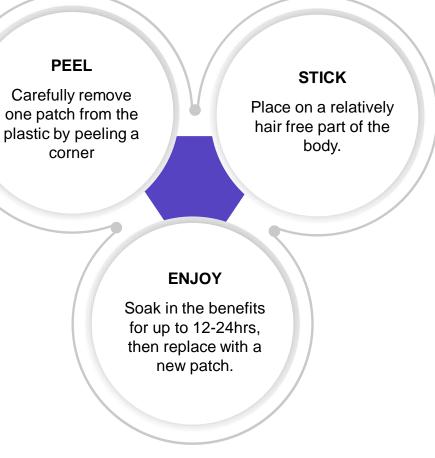

### What is in the Natural Skin Patch?

How To Use The Patch

### EASY

Just about everyone can use our patches. Simply stick on, wear it for the time period, carefully peel it off, and repeat