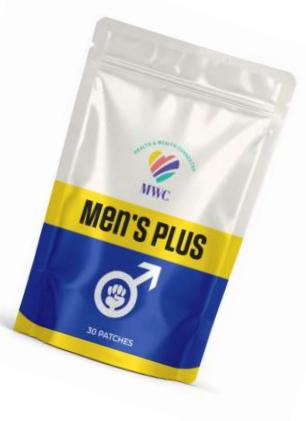

### Why you need the **Men's PLUS** patch

✓ The patch designed to be worn daily contains a careful blend of **natural** aphrodisiacs and libido enhancers.

✓ Designed to enhance **male vitality**, improve performance, energy and promote overall health

✓ Helps with fatigue, stress and promotes **longevity** 

✓ Encourages normal **prostate** health