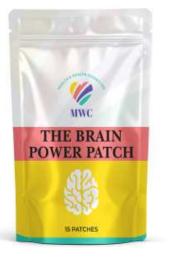

# THE CONNECT BRAIN ENHANCEMENT POWER PATCH !!

#### BRAIN

Containing ginkgo biloba, **acetyl L**. carnitine and other ingredients associated with brain function.

### INGREDIENTS

Ginkgo Biloba, Acetyl L Carnitine, Bacopa Moniera, Magnesium L Threonate, Camellia Sinensis