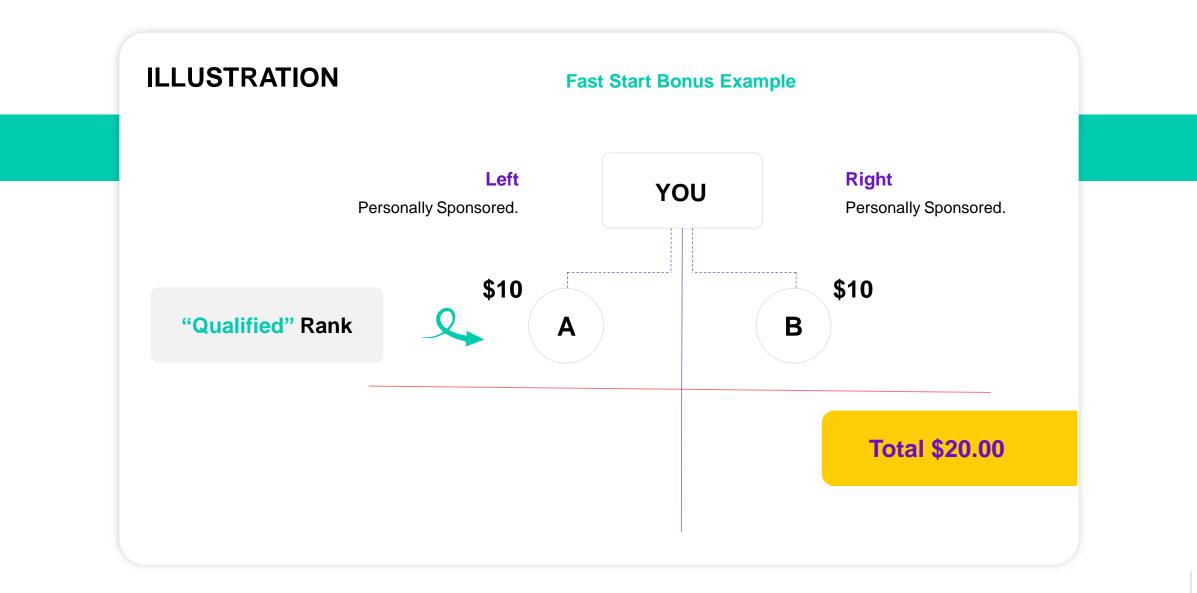

### **UNLIMITED Direct Referral Bonus**

When a sponsoring Brand Partner enrolls a new Brand Partner, the sponsor will earn a direct referral bonus of up to **25%** based on the package availed by the new Brand Partner.

**Example:** Sponsor with **\$40** Package and earn **\$10** Fast Start