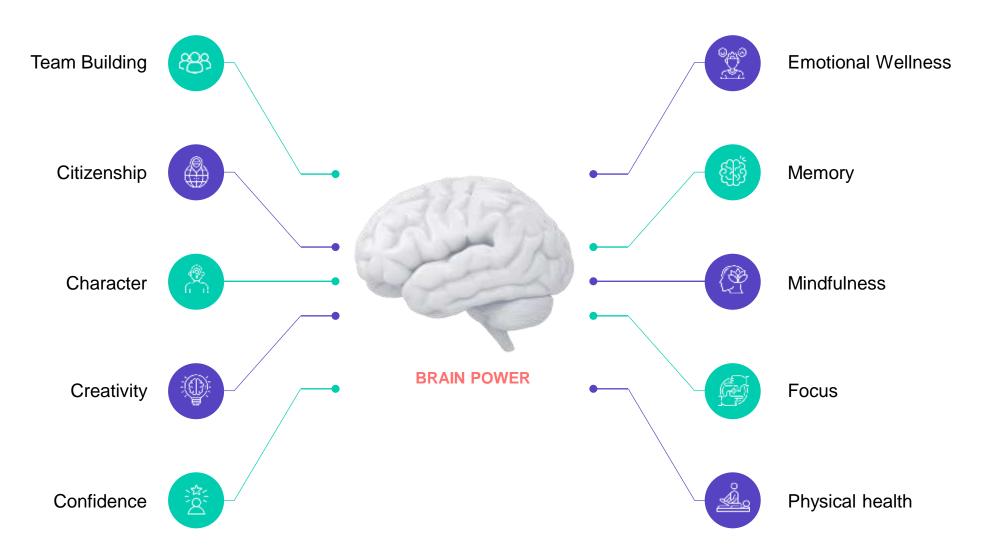

d naturally-derived ingredients.

SCIENCE-BACKED

#### EASY FOR EVERYONE Our hypoallergenic, latex-free, and paraben-free formulation won't irritate skin.



**HOW WE COMPARE** OUR PATCHES **High absorption rate** No dificult pill to swallow No sugar or calories No fillers or artificial coloring

## MOST CAPSULES

X

х

X

х

**Avoids gastrointestinal track** 

# **OUR UNIQUE &** EXCLUSIVE PRODUCT



Q

### What is in the Natural Skin Patch?

How To Use The Patch





# THE CONNECT BRAIN ENHANCEMENT POWER PATCH !!





#### BRAIN

Containing ginkgo biloba, **acetyl L**. carnitine and other ingredients associated with brain function.



### INGREDIENTS

Ginkgo Biloba, Acetyl L Carnitine, Bacopa Moniera, Magnesium L Threonate, Camellia Sinensis







# HEALTH BENEFITS OF BRAIN POWER PATCH



WEALTH & WEALTH CONNEC









### **INGREDIENTS**

- Gotu-Kola Extract
- Damiana Extract
- Black Cohosh Extract
- Valerian Extract
- Skull Cap Extract
- Oat Seed Extract
- Ginger Extract



### Why you need the Women's PLUS patch

✓ You're looking for a **natural, easy solution** to help with **mood swings**, **sleeplessness** and **brain fog** 

✓ You want to ease the symptoms but **can't tolerate oral vitamins**, minerals and powders

✓ You want a simple **solution** that works quickly and consistently

✓ Made of all high **Phytoestrogens** (plant estrogens) designed to nourish your body naturally and provide balance during stressful times

✓ Helps to reduce the effects of being **cranky**, foggy brain, **tired** all the time

✓ Can help your body and mind get through Menopause and t