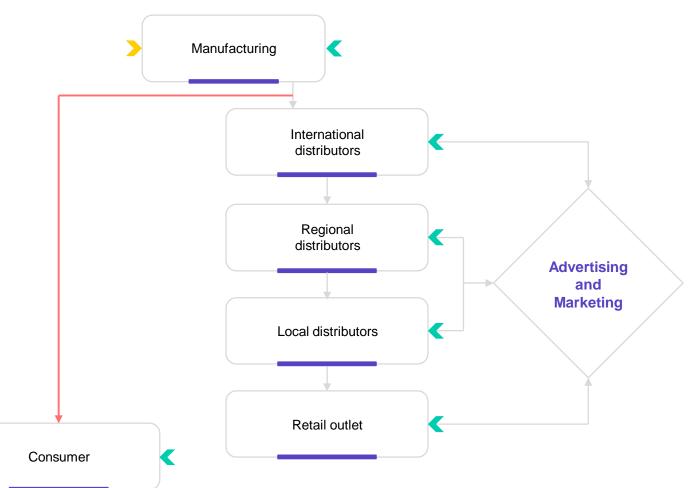

# THE MARKETING MODEL

### **DIRECT SELLING**

Consumers / endorsers enjoy the bonuses, discounts, commissions, incentives and more in DOLLARS

### **TRADITIONAL MARKETING**